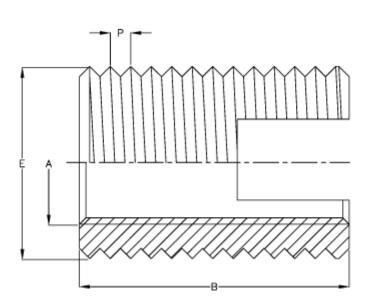

## **Measures**

| Female thread A                          | = M12            |  |
|------------------------------------------|------------------|--|
| Length B                                 | = 22             |  |
| Male thread E                            | = 16.0           |  |
| Min hole depth blind hole                | = 26             |  |
| Recommended bore diameter = 14.9 to 15.2 |                  |  |
| Thread pitch P                           | = 1.50           |  |
| Туре                                     | = 302 000 120xxx |  |